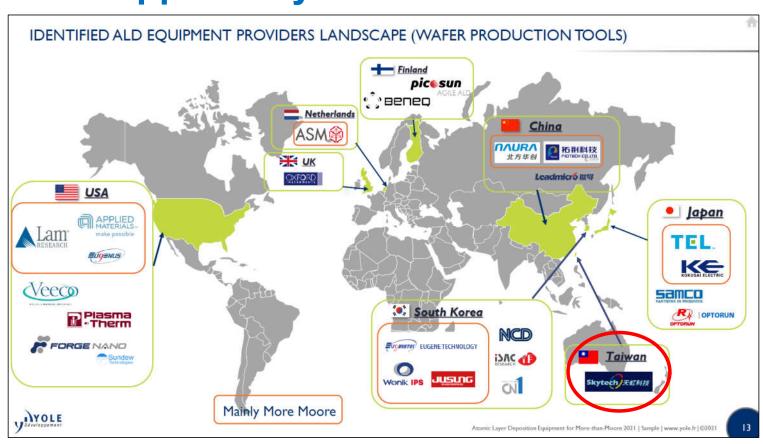

# Skytech has been recognized as one of worldwide ALD equipment suppliers by Yole.